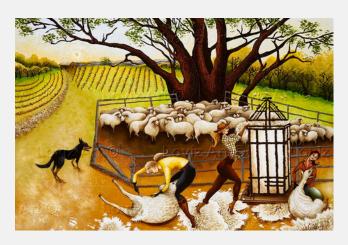

### THE SHEEP SHEAR-HERS

#### Size: 90 x 60cm

Love is funny. Inspired by watching the speedy sheep shearers at Cargo Road Wines, the sheep huddling so tight, the wool flying, the sheepdog intently overlooking and the backdrop of the vineyard making it the perfect scene to paint.

#### \$1,675 <u>Make an Offer</u>