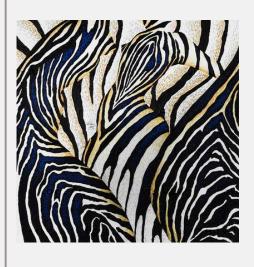

## **ZEBRA 2**

#### Size: 80 x 80cm

Love is in motion. So has it messed with your head yet? The simple but ever so complex series of lines dance in and around these Zebra Women, creating an optical illusion of sorts. Look at the torso area and you will find a Zebra Head, but then look at their behinds to find the Zebra butts.

#### \$1,725 MAKE AN OFFER