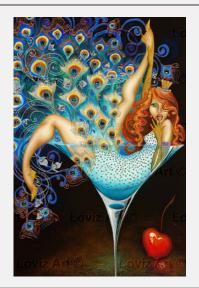

### LOST MY CHERRY

**Size**: 50 x 75cm Love is never boring with a cocktail like this. She has lost her cherry and completely and utterly blames it on this PEA-COCK-TAIL. With this many feathers and this much alcohol she should be able to fly free, so why not enjoy the flight. Peacocks are a major inspiration for me with their shimmering colours and fluid shapes.