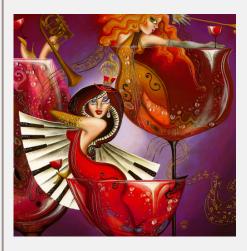

### MUSIC TO MY MOUTH

#### **Size**: 90 x 90cm

Love is fluid joy. Some wines are just like music to my mouth, and this is a visual representation of that feeling of a truly great Red that makes me dance from within. Hidden inside you will find women playing the songs of red with varied instruments as their notes swirl through the liquids. Watch the balancing act of the woman in the long glass, she's got her priorities right... hehehe!

#### \$2,050 MAKE AN OFFER