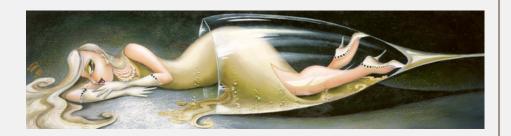

### **DE VINE FELINE**

**Size**: 50 x 75cm Love is just divine when there is a hint of sparkling wine bubbling its way through you. Day or night...it's always right... some would even say Puuuurfect! Have you looked closely at the cheeks of this feline and do you see the people drinking bubbles? The long flute-like leg represents that wonderful feeling of the first few sips. Viva la Champagne!

#### \$1,260 MAKE AN OFFER