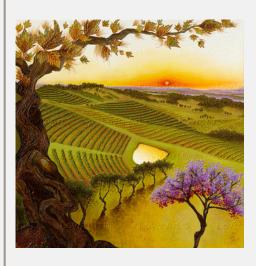

### **DIVINE REFLECTIONS**

**Size**: 80 x 80cm

Love is sharing. I've captured my sparkling dam at sunset. Hidden inside you'll find the words, "A Divine Life, Now & Forever" which is how life is when you live in a Hunter Valley paradise...well it is to me. A sneaky deer is hiding in the forest. The ducks were nesting at the same time as I was creating this painting.

#### \$1,725 MAKE AN OFFER