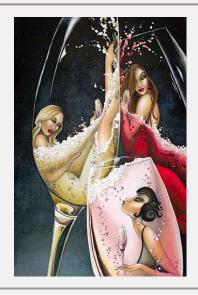

### **DRINK IT UP**

Size: 80 x 80cm Love is bubbly. This is such a fun painting as I matched the women to the drinking glasses that suit the shapes of their boobies. What? I was trying to celebrate and acknowledge ALL of us women from our little bubbles to big jugs to long flat whites ... so which one are you?

#### \$1,725 MAKE AN OFFER