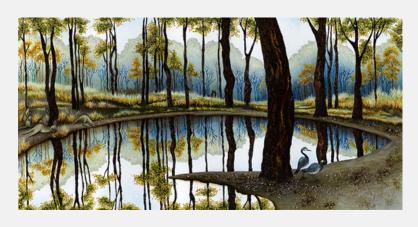

### AS ABOVE SO BELOW

#### **Size**: 120 x 60cm

Love is as above...so below. Inspired by my morning lit dam in the Hunter Valley within a National Park. Often the kangaroos, cranes and many things wild will be drawn to my little watering hole. Hidden inside the tree line is a myriad of faces that honour my community, who are surrounding & supporting me.

#### \$1,885 MAKE AN OFFER

Loviz (Arts 🛸