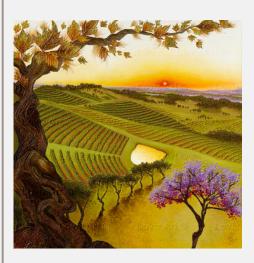

### **DIVINE REFLECTIONS**

**Size**: 80 x 80cm

Love is sharing. I've captured my sparkling dam at sunset. Hidden inside you'll find the words, "A Divine Life, Now & Forever" which is how life is when you live in a Hunter Valley paradise...well it is to me. A sneaky deer is hiding in the forest. The ducks were nesting at the same time as I was creating this painting.

#### \$1,725 MAKE AN OFFER