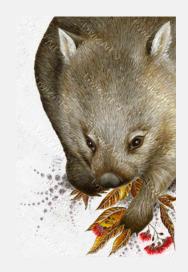

## **BE-LEAVE ME**

**Size**: 60 x 90cm Love is in believing. I was so blessed to be able to hold this baby wombat and be enamoured by its essence. Her little eyes held my heart and assured me that everything is okay, and our souls live on infinitely. Plus, the cheeky little wombat started to chew on my hair, so I had to leave...hehehe...get it!

#### \$1,675 MAKE AN OFFER