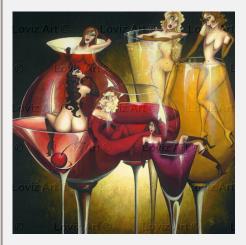

### **DRINK IT UP**

Size: 80 x 80cm Love is bubbly. This is such a fun painting as I matched the women to the drinking glasses that suit the shapes of their boobies. What? I was trying to celebrate and acknowledge ALL of us women from our little bubbles to big jugs to long flat whites ... so which one are you?

#### \$1,725 MAKE AN OFFER