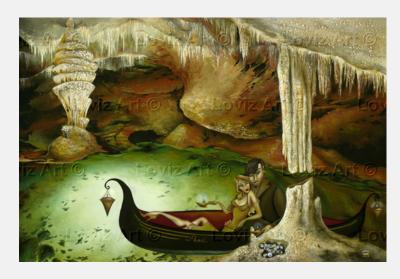

## **CAVE PEARLS**

#### Size: 210 x 140cm

Love is in stone. I was asked to be part of the art program at Jenolan Caves in NSW. There is a cave with a river running through it & I merged a few different varieties of cave formations to create this magic scene. The gondola represents my European background, migration and the lanterns show us how they used to view the caves back in the day.

\$5,775 MAKE AN OFFER