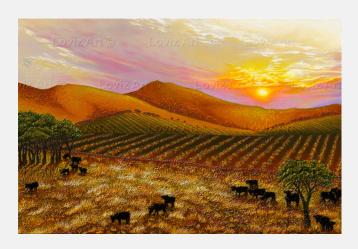

### **DAWNING ON US**

#### Size: 105 x 70cm

Love is hiding in the sky. Can you see the mother holding a child through the clouds and words through the warm golden sun? Cows and their everflowing milk supply reminds me of the mother archetype that provides, nurtures and protects. Inspired by the cows in our area and the amazing cheeses that I indulge in.

#### \$2,150 MAKE AN OFFER

Loviz (Arts 🛸