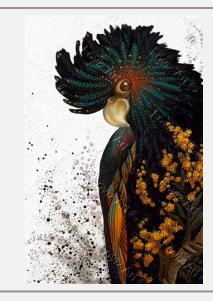

### **ENCHANTED WILD CALLS**

#### Size: 80 x 120cm

Love is moments that make you stop to listen. Have you heard the call of a Black Cockatoo? I don't know why but I literally stop what I'm doing, run outside, listen, and watch their graceful flow. It's like a hug from Mother Nature and I feel so connected to the bigger picture. I hope you do too.

#### \$2,625 MAKE AN OFFER