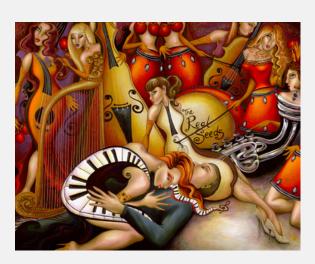

#### MELODIES FROM THE REAL SEEDS

#### **Size**: 100 x 80cm

Love is listening to his heartbeat for the real seeds of inspiration. The methodical drum beat, pulsating life itself, makes its way around the band, with visible notes that dance from their hands of creativity. Every one of them, live and breathe the music, so "in tune".

#### \$2,365 MAKE AN OFFER