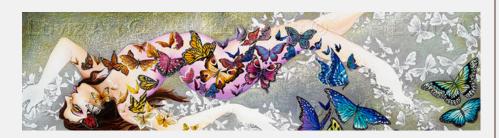

### THE BUTTERFLY EFFECT

#### **Size**: 120 x 40cm

Love is letting me fly free...this piece is very dear to my heart, as it depicts my growing trust in life itself. Her hands and feet are merging into a misty cloud of white semi-transparent butterflies, representing our physical freedom through spirituality...

#### \$1,625 MAKE AN OFFER