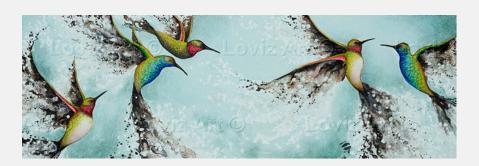

# SING DANCE FLY WITH ME

**Size**: 150 x 50cm Love is in Hummingbirds as they remind me of magical creatures, with their wings flapping at a such a speed you can hardly see them. I have captured that feeling of fluid freedom to remind us of the magic that is abound in the small things. Also, I've hidden the words, Sing, Dance, Fly, with me, as a sweet reminder.

\$2,050 MAKE AN OFFER