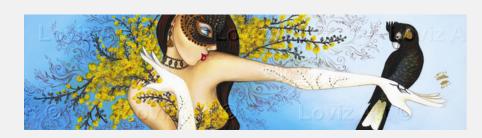

#### REFLECTIONS **BRANCHING OUT**

#### **Size**: 114 x 30cm

Love is such a serene feeling when you deeply connect with nature. You become one with your surroundings and tune into your wild, divine self. Here she is a perfect reflection of the elusive Australian Black Cockatoo. Adorned with scented Wattle branches. she creates a perch for new love to rest on while losing herself in natures eyes.

## **\$1,300 MAKE AN OFFER**