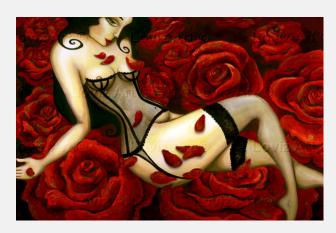

### **DE VINE FELINE**

**Size**: 50 x 75cm Love is just divine when there is a hint of sparkling wine bubbling its way through you. Day or night...it's always right... some would even say Puuuurfect! Have you looked closely at the cheeks of this feline and do you see the people drinking bubbles? The long flute-like leg represents that wonderful feeling of the first few sips. Viva la Champagne!

#### \$1,260 MAKE AN OFFER