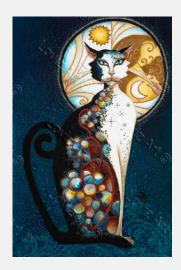

### **DE VINE FELINE**

**Size**: 50 x 75cm Love is just divine when there is a hint of sparkling wine bubbling its way through you. Day or night...it's always right... some would even say Puuuurfect! Have you looked closely at the cheeks of this feline and do you see the people drinking bubbles? The long flute-like leg represents that wonderful feeling of the first few sips. Viva la Champagne!

#### \$1,260 MAKE AN OFFER