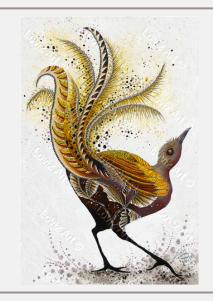

### **SHAKING IT UP**

**Size**: 60 x 90cm Love is dancing inside you. Have you ever heard a Lyre bird? I remember hearing one that was making so many various sounds like it was the DJ of the bush. Videos show them making chainsaw and camera click sounds to perfection too, how fascinating. I think they are groovers and shakers and I'd dance with them any day.

#### \$1,675 MAKE AN OFFER