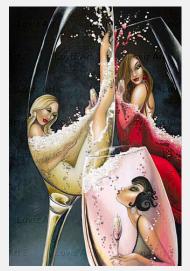

### **DRINK IT UP**

Size: 80 x 80cm Love is bubbly. This is such a fun painting as I matched the women to the drinking glasses that suit the shapes of their boobies. What? I was trying to celebrate and acknowledge ALL of us women from our little bubbles to big jugs to long flat whites ... so which one are you?

#### \$1,725 MAKE AN OFFER