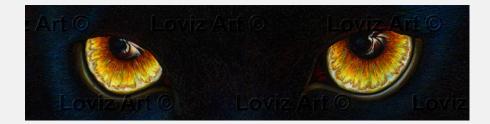

## **EYE LOVE**

#### **Size**: 114 x 30cm

Love is watching you...watching me... what do you see? Inspired by the legend of the elusive Blue Mountains Panther. Hidden on its forehead you'll find a scar in the shape of the Three Sisters rock formation, showing the impact its environment has had.

#### \$1,300 MAKE AN OFFER