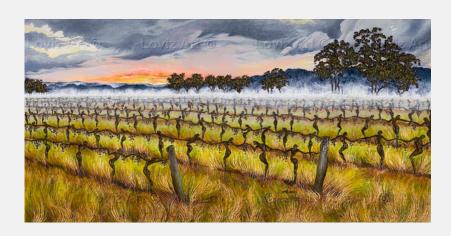

### THE SHEEP SHEAR-HERS

#### Size: 90 x 60cm

Love is funny. Inspired by watching the speedy sheep shearers at Cargo Road Wines, the sheep huddling so tight, the wool flying, the sheepdog intently overlooking and the backdrop of the vineyard making it the perfect scene to paint.

#### \$1,675 <u>Make an Offer</u>