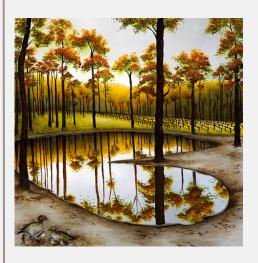

### AS ABOVE SO BELOW

#### **Size**: 120 x 60cm

Love is as above...so below. Inspired by my morning lit dam in the Hunter Valley within a National Park. Often the kangaroos, cranes and many things wild will be drawn to my little watering hole. Hidden inside the tree line is a myriad of faces that honour my community, who are surrounding & supporting me.

#### \$1,885 MAKE AN OFFER

Loviz (Arts 🛸