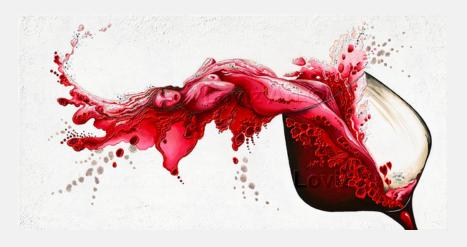

### **SEDUCTIVE RED**

#### **Size**: 120 x 60cm

Love is hiding in every drop of paint but especially in the splashes at the tips of her toes. This voluptuous woman expresses the delicious feeling of having just enough red in your body to playfully go with the flow. Red wine is my favourite drop and is so irresistibly seductive.

#### \$1,885 MAKE AN OFFER