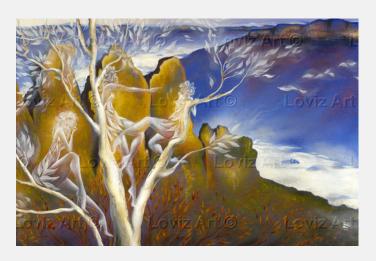

### **GHOST GUM**

Size: 120 x 80cm

Love is always alive. Inspired by the three sisters rock formations and their legendary tales. Listen closely, hiding inside the trees of the Ghost Gum is three ghostly sisters showing us their stories, with subtle whispers in the wind. They represent the presence of the Blue Mountains, where I lived for over 10 years.

#### \$2,625 MAKE AN OFFER