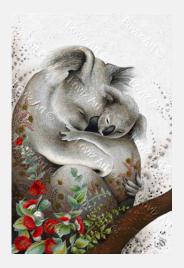

## **BE-LEAVE ME**

**Size**: 60 x 90cm Love is in believing. I was so blessed to be able to hold this baby wombat and be enamoured by its essence. Her little eyes held my heart and assured me that everything is okay, and our souls live on infinitely. Plus, the cheeky little wombat started to chew on my hair, so I had to leave...hehehe...get it!

#### \$1,675 MAKE AN OFFER