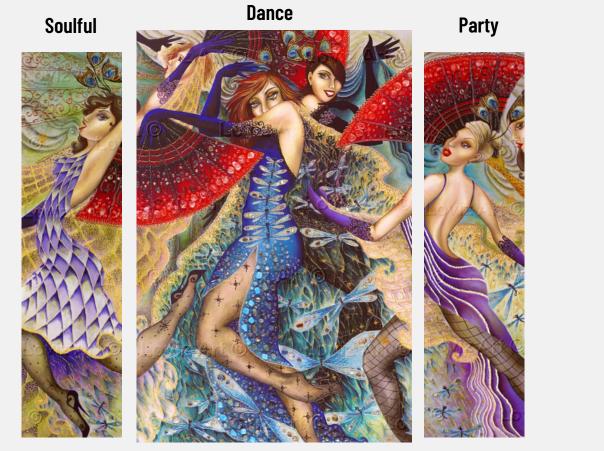

#### SOULFUL Dance Party set

**Size**: 30 x 114cm & 80 x 120cm each I 140 x 120cm set Love is in Soulful Dance Parties, and this is what we did one weekend in the Hunter Valley Vineyards. We hired a limo and danced at every stop, we even tried dancing in the limo, on the wine barrels, the streets & if the driver was not around we would have danced on the limo itself.

**30 x 114cm EA. \$1,300 MAKE AN OFFER 80 x 120cm \$2,625 MAKE AN OFFER SET \$5,225 MAKE AN OFFER** 