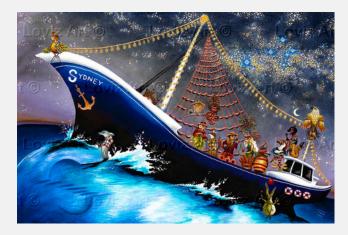

## SEASONAL LANDSCAPES

**CHEERS TO SYDNEY** 

**Size**: 60 x 90cm Love is a party and best lived loud. Inspired by the innovative Sydney Brewery label characters and drinks that make a New Years Eve party in Sydney brilliant. You'll find the sea creatures caught up on the fishing trawler or in water, then the other party animals enjoying the shenanigans on the tall ship, similar to Captain Cook's boats. Can you see the big "S" logo created by the bridge and boats in sequence?

#### \$1,675 <u>Make an Offer</u>