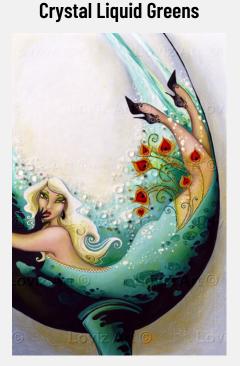

#### **Crystal Liquid Moves**

#### **Crystal Liquid Peacocktail**

#### CRYSTAL LIQUID PEACOCKTAIL SET

**Size**: 50 x 75cm each I 150 x75cm set Love is in this set which is part of the Crystal Liquid series that makes it easy for me to embrace my love of the peacock and its colours. By chance I came upon a spectacular cocktail party; join me and celebrate these smooth colourful liquids as there are plenty to share.