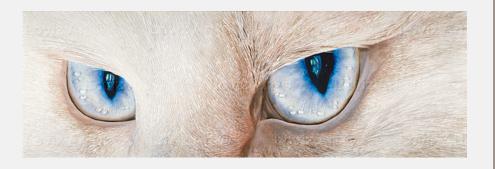

## **EYE LOVE**

#### **Size**: 114 x 30cm

Love is watching you...watching me... what do you see? Inspired by the legend of the elusive Blue Mountains Panther. Hidden on its forehead you'll find a scar in the shape of the Three Sisters rock formation, showing the impact its environment has had.

#### \$1,300 MAKE AN OFFER