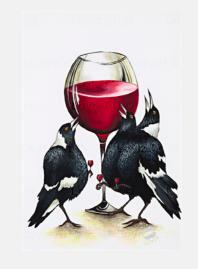

### **BONDING TIME**

#### **Size**: 60 x 90cm

Love is when magpies sing together, synchronising like an Acapella group. Coming from a European background, I'd find my dad swinging his wine glass about as he sung with a few friends too. Inspired by the Magpie logo on the wines that make you sing at Gartelmann Wines and the Deck Café, Hunter Valley.