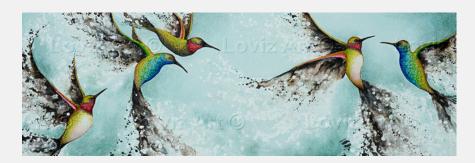

# SING DANCE FLY WITH ME

**Size**: 150 x 50cm Love is in Hummingbirds as they remind me of magical creatures, with their wings flapping at a such a speed you can hardly see them. I have captured that feeling of fluid freedom to remind us of the magic that is abound in the small things. Also, I've hidden the words, Sing, Dance, Fly, with me, as a sweet reminder.

\$2,050 MAKE AN OFFER

# SING DANCE FLY WITH ME

Size: 150 x 50cm

Love is in Hummingbirds as they remind me of magical creatures, with their wings flapping at a such a speed you can hardly see them. I have captured that feeling of fluid freedom to remind us of the magic that is abound in the small things. Also, I've hidden the words, Sing, Dance, Fly, with me, as a sweet reminder.

#### \$2,050 MAKE AN OFFER