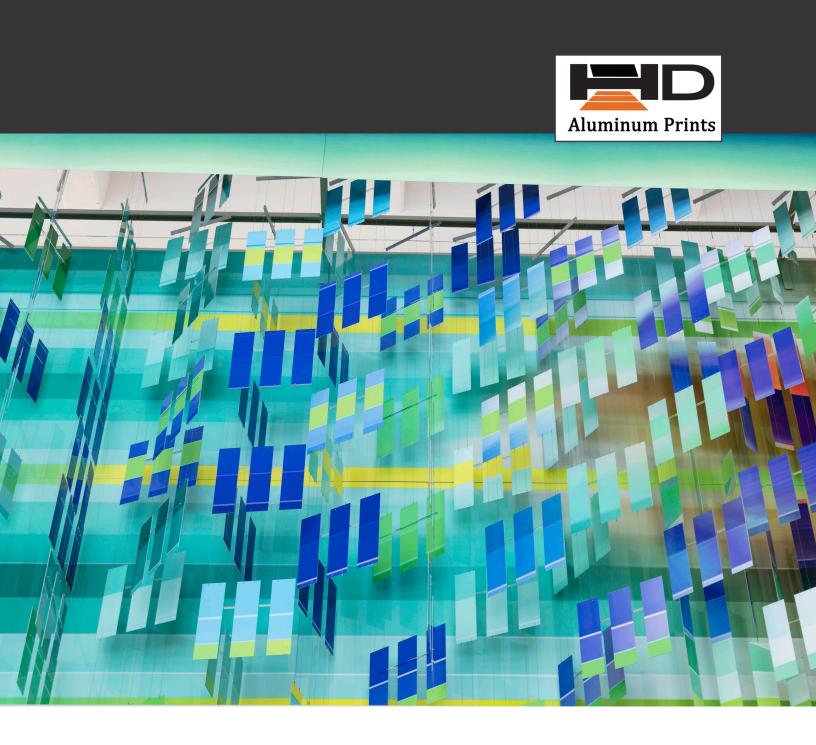

Kinetic sculptor Daniel Goldstein reached out to HD Aluminum, in Vancover, Washington, to print the panels for his massive scale art installation for a South Carolina airport. The finished project would be 9 feet tall by 176 feet wide, with over 100 panels making up the background. Double-sided printing was needed for hundreds of smaller hanging panels to create the kinetic effect of the piece. HD Aluminum was able to press the image on the back and front of the Chromaluxe panels simultaneously and then cut out the smaller pieces for perfect alignment. The results were stunning.

CONNECT WITH HD ALUMINUM OR CHROMALUXE FOR YOUR NEXT PROJECT AND IMPRESS YOUR AUDIENCE LIKE NEVER BEFORE.

"I could not do what I'm doing without ChromaLuxe. I don't know of any other product and material out there that would do what I want," said Daniel of the project. "Color is very, very important to me. If you look at my work, it's all about color, a smooth gradation, and surface. And ChromaLuxe does exactly what I'm looking for."