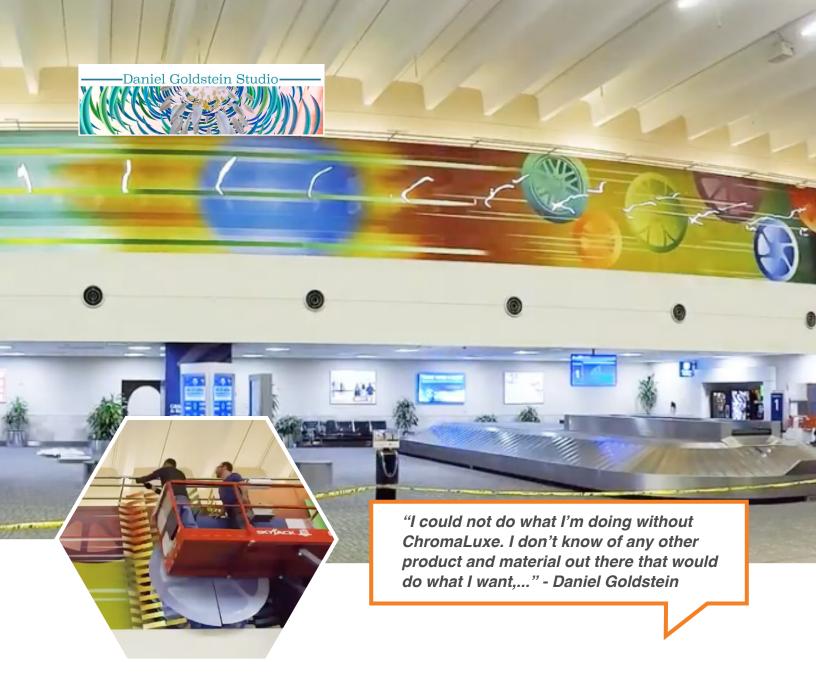

Kinetic sculptor Daniel Goldstein reached out to HD Aluminum, in Vancover, Washington, to print the panels for his massive scale art installation for a South Carolina airport. The finished project would be 9 feet tall by 176 feet wide, with over 100 panels making up the background. Double-sided printing was needed for hundreds of smaller hanging panels to create the kinetic effect of the piece. HD Aluminum was able to press the image on the back and front of the Chromaluxe panels simultaneously and then cut out the smaller pieces for perfect alignment. The results were stunning.

CONNECT WITH HD ALUMINUM OR CHROMALUXE FOR YOUR NEXT PROJECT AND IMPRESS YOUR AUDIENCE LIKE NEVER BEFORE.

"I could not do what I'm doing without ChromaLuxe. I don't know of any other product and material out there that would do what I want," said Daniel of the project. "Color is very, very important to me. If you look at my work, it's all about color, a smooth gradation, and surface. And ChromaLuxe does exactly what I'm looking for."