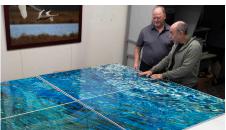

Kinetic sculptor Daniel Goldstein reached out to HD Aluminum, in Vancover, Washington, to print the panels for his massive scale art installation for a South Carolina airport. The finished project would be 9 feet tall by 176 feet wide, with over 100 panels making up the background. Double-sided printing was needed for hundreds of smaller hanging panels to create the kinetic effect of the piece. HD Aluminum was able to press the image on the back and front of the Chromaluxe panels simultaneously and then cut out the smaller pieces for perfect alignment. The results were stunning.