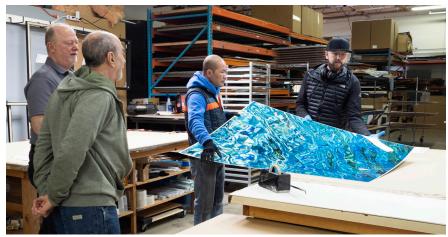

Kinetic sculptor Daniel Goldstein reached out to HD Aluminum, in Vancover, Washington, to print the panels for his massive scale art installation for a South Carolina airport. The finished project would be 9 feet tall by 176 feet wide, with over 100 panels making up the background. Double-sided printing was needed for hundreds of smaller hanging panels to create the kinetic effect of the piece. HD Aluminum was able to press the image on the back and front of the Chromaluxe panels simultaneously and then cut out the smaller pieces for perfect alignment. The results were stunning.