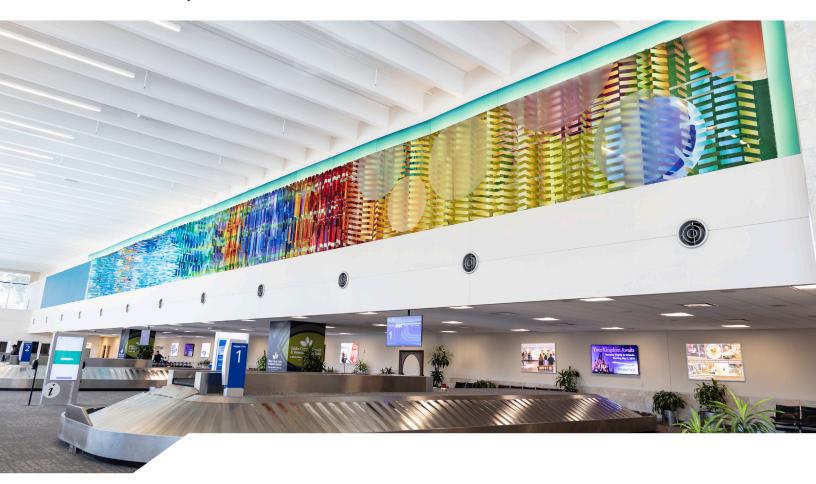

Kinetic sculptor Daniel Goldstein reached out to HD Aluminum, in Vancover, Washington, to print the panels for his massive scale art installation for a South Carolina airport. The finished project would be 9 feet tall by 176 feet wide, with over 100 panels making up the background. Double-sided printing was needed for hundreds of smaller hanging panels to create the kinetic effect of the piece. HD Aluminum was able to press the image on the back and front of the Chromaluxe panels simultaneously and then cut out the smaller pieces for perfect alignment. The results were stunning.

CONNECT WITH HD ALUMINUM OR CHROMALUXE FOR YOUR NEXT PROJECT AND IMPRESS YOUR AUDIENCE LIKE NEVER BEFORE.

"I could not do what I'm doing without ChromaLuxe. I don't know of any other product and material out there that would do what I want," said Daniel of the project. "Color is very, very important to me. If you look at my work, it's all about color, a smooth gradation, and surface. And ChromaLuxe does exactly what I'm looking for."