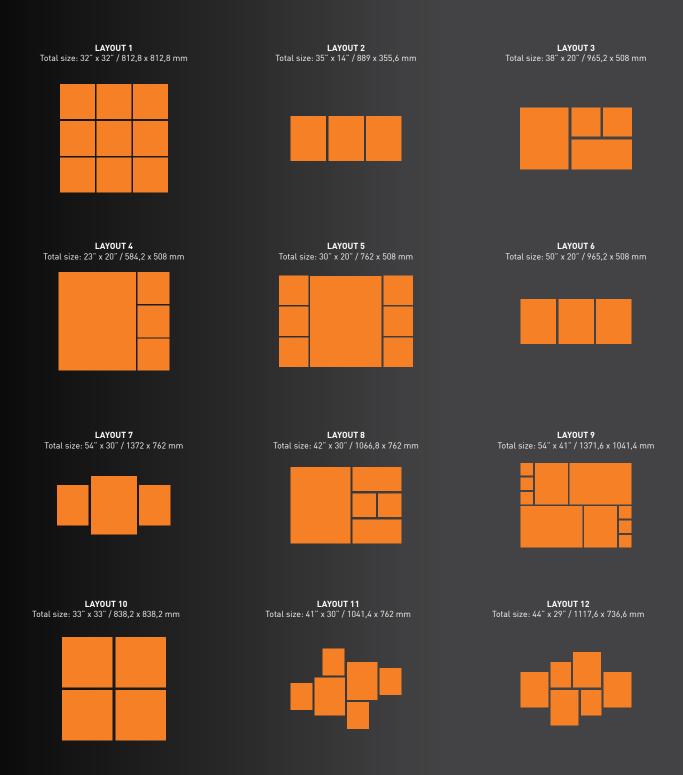

# ChromaLuxe Connections for HD Metal Prints

ChromaLuxe Connections offer gallery quality wall art that is easy to mount using the Connections Hanging System and a few basic tools. Pair multiple ChromaLuxe metal prints together creating a collage of images or use one image across the entire series.