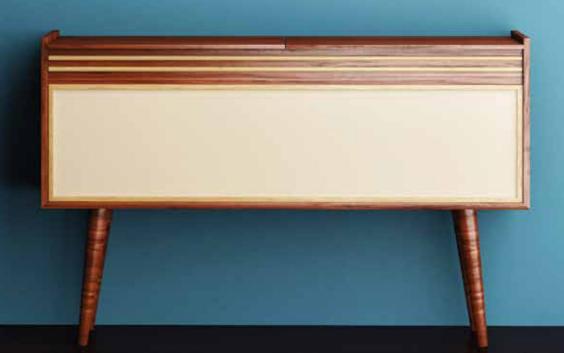

# ChromaLuxe Table Tops

ChromaLuxe Table Tops are specially coated moisture resistant MDF (MRMDF) that resists, scratches and stains and can be wiped clean with any non-abrasive cleaner. ChromaLuxe Table Tops allow you to customize furniture with the highest quality HD image available.

"ChromaLuxe has a luminescence I find extraordinary. It's robust and contemporary. I like the fact that you're not looking through a reflective surface. like you would with glass or acrylic. You can get into the image in a way you never could before. The combination of high-end digital cameras and ChromaLuxe is the perfect marriage."