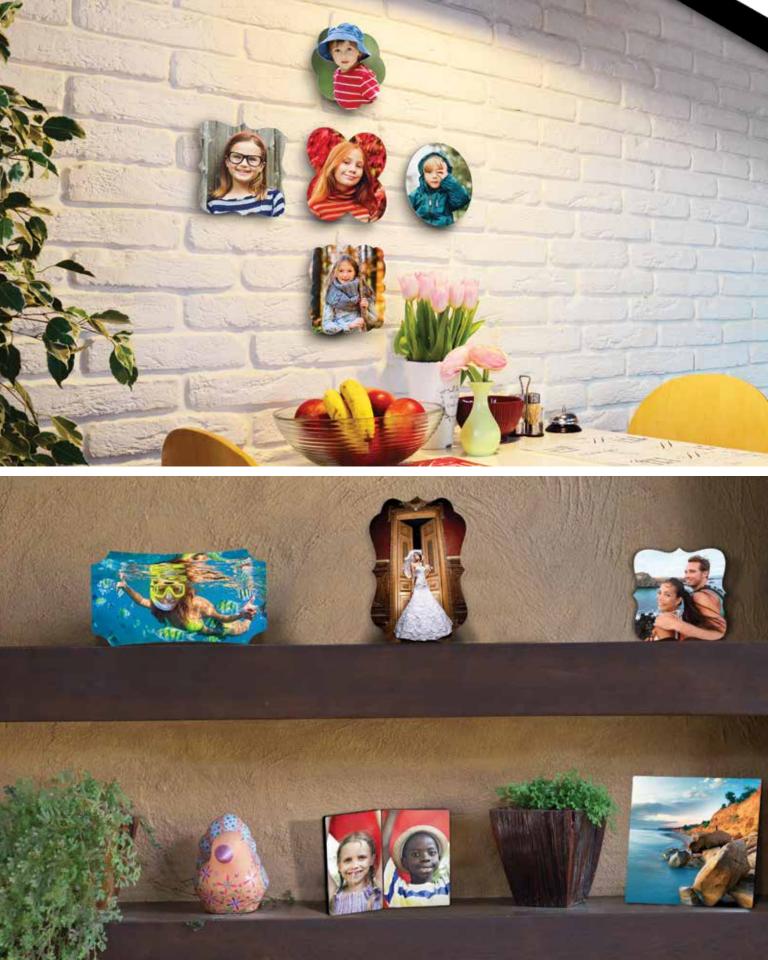

# HD Metal Creative Borders and Circles

Creative Border metal prints are a great addition to any space and will transform photos into their own piece of art. Use images alone or create a digital border to match any home décor.

# Creative Border Desktop Photo Panels with Dual Keyhole & Kickstand

ChromaLuxe Creative Border Photo Panels with keyholes and kickstand are an excellent choice for those wanting to showcase their photo art as either a desktop item or wall display. Keyholes are located on all four sides on the back of each panel for either landscape or portrait display. Panels have a black back and edge and come with a black kickstand.

# Hardboard Table Top Photo Panels

Gloss white wood photo panels are ready to display and are available in a variety of options. Panels are available in a number of sizes with products ranging from flat and arch top, to easel back and hinged panels.

# ChromaLuxe Table Tops

ChromaLuxe Table Tops are specially coated moisture resistant MDF (MRMDF) that resists, scratches and stains and can be wiped clean with any non-abrasive cleaner. ChromaLuxe Table Tops allow you to customize furniture with the highest quality HD image available.