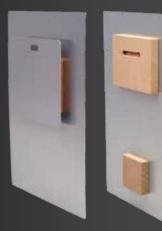

# **Display Options**

We offer a range of options to mount or hang your sublimated ChromaLuxe panels. Easels come in a variety of sizes to fit the selected panel or select a mounting block with keyholes to hang your artwork.

## Easel

Easel with two-sided adhesive pre-applied. This easel can be used for table top display of ChromaLuxe prints.

Silver display with radius corners and slot for hanging. Wood spacer block has pre-applied adhesive on front and back for easy attachment to aluminum mount and photo panel for wall display. MDF display blocks come with pre-applied adhesive and keyhole.

## Hanging Mount

Brushed Silver mount with channel for hanging. Pre-applied adhesive for attachment to aluminum photo panels.