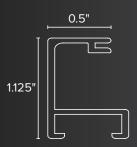

## **Chromaluxe Frames**

ChromaLuxe Frames, designed specifically for ChromaLuxe metal prints, provide another display option for images shown/presented on the highest quality print media. These aluminum frames use a channel design that is unique to ChromaLuxe, allowing metal prints to be displayed easier than ever before with either a traditional or more finished look. Available in all of our most popular sizes, ChromaLuxe frames can be used as either a classic inset frame, or on the back as a floating option.