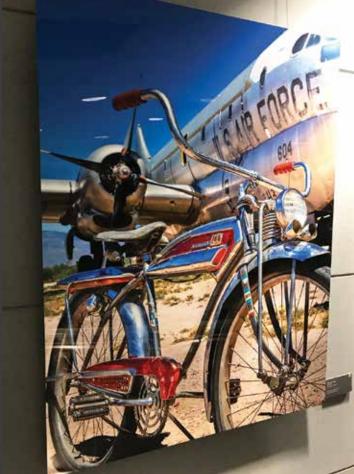

# Interior HD Metal Prints

Infusing dyes directly into specially coated metal prints result in outstanding image clarity and vibrancy with exceptional detail and resolution. Available in six finishes, ChromaLuxe metal prints are extremely durable, offering scratch and abrasion resistance without hiding your image behind glass.

## **Gloss Clear**

High gloss finish applied without the white base allows the natural silver of the aluminum to shine through. Detail and vibrant color still remain, but with a unique effect that favors all types of photography. Images in black and white or with strong color find new meaning on Gloss Clear finish.