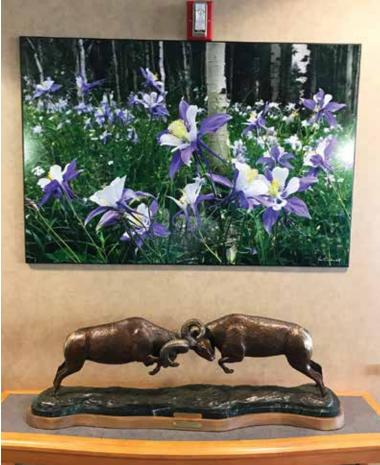

# Transform Commercial Interiors into World-Class Design Experiences

Truly stunning design is in the details. At ChromaLuxe we use dye sublimation to provide high-definition, durable photo panels that are perfect for any commercial installation project. ChromaLuxe High-Definition print media will transform any commercial interior into a luxurious, unmatched design experience.

# Interior HD Metal Prints

Infusing dyes directly into specially coated metal prints result in outstanding image clarity and vibrancy with exceptional detail and resolution. Available in six finishes, ChromaLuxe metal prints are extremely durable, offering scratch and abrasion resistance without hiding your image behind glass.