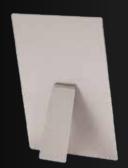

# Creative Border Desktop Photo Panels with Dual Keyhole & Kickstand

ChromaLuxe Creative Border Photo Panels with keyholes and kickstand are an excellent choice for those wanting to showcase their photo art as either a desktop item or wall display. Keyholes are located on all four sides on the back of each panel for either landscape or portrait display. Panels have a black back and edge and come with a black kickstand.

# Hardboard Table Top Photo Panels

Gloss white wood photo panels are ready to display and are available in a variety of options. Panels are available in a number of sizes with products ranging from flat and arch top, to easel back and hinged panels.