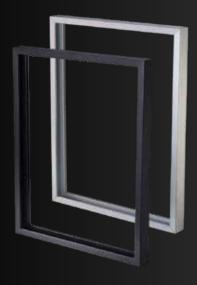

## **Chromaluxe Frames**

ChromaLuxe Frames, designed specifically for ChromaLuxe metal prints, provide another display option for images shown/presented on the highest quality print media. These aluminum frames use a channel design that is unique to ChromaLuxe, allowing metal prints to be displayed easier than ever before with either a traditional or more finished look. Available in all of our most popular sizes, ChromaLuxe frames can be used as either a classic inset frame, or on the back as a floating option.