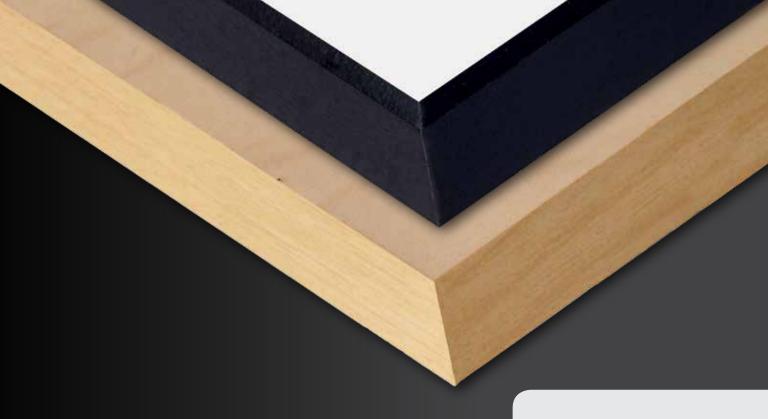

## ChromaLuxe Wood Prints

Wood photo panels come in either a natural or standard white base look. Each have a beveled edge with keyholes on the back for easy hanging in a home, office or gallery. ChromaLuxe wood prints offer a traditional option to display all your photography and are extremely durable, offering scratch and abrasion resistance without hiding your image behind glass. Available in a variety of sizes, ChromaLuxe wood photo panels are the perfect choice for residential and commercial spaces.

#### **Wood Print**

With a black chamfered edge and gloss white surface, ChromaLuxe Wood Prints provide a wonderful alternative to metal prints while providing the same high quality image reproduction. The thickness of the material makes it a great look for any home, office or commercial space.

#### **Natural Wood Print**

A low gloss coating applied to a maple veneer makes our Natural Wood Prints the perfect complement to our standard Wood Prints. Natural finished edges and face give your image a natural look on real maple. The beauty of the grain shows through lighter areas of your image for a soft, warm presentation.