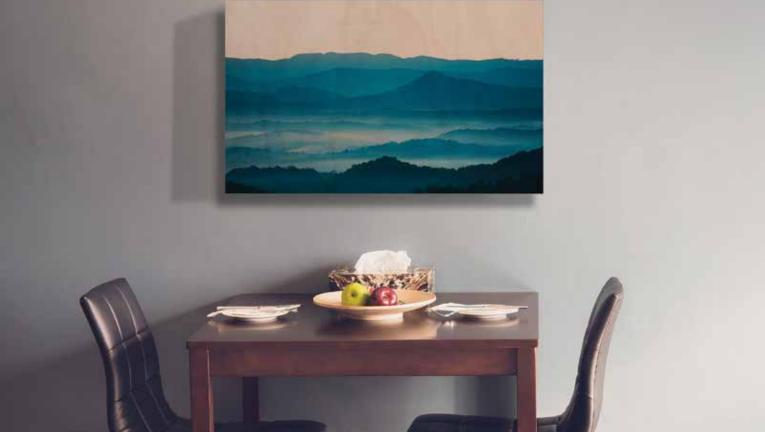

## ChromaLuxe Wood Prints

Wood photo panels come in either a natural or standard white base look. Each have a beveled edge with keyholes on the back for easy hanging in a home, office or gallery. ChromaLuxe wood prints offer a traditional option to display all your photography and are extremely durable, offering scratch and abrasion resistance without hiding your image behind glass. Available in a variety of sizes, ChromaLuxe wood photo panels are the perfect choice for residential and commercial spaces.

#### **Natural Wood Print**

A low gloss coating applied to a maple veneer makes our Natural Wood Prints the perfect complement to our standard Wood Prints. Natural finished edges and face give your image a natural look on real maple. The beauty of the grain shows through lighter areas of your image for a soft, warm presentation.