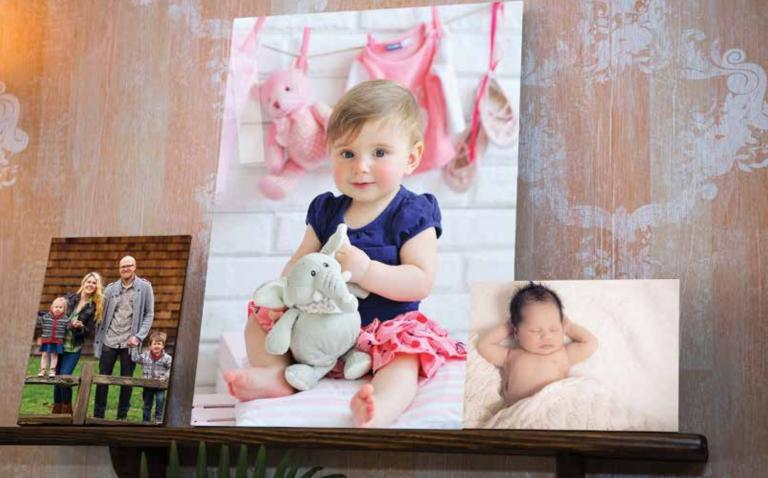

# Hardboard Table Top Photo Panels

Gloss white wood photo panels are ready to display and are available in a variety of options. Panels are available in a number of sizes with products ranging from flat and arch top, to easel back and hinged panels.

# ChromaLuxe Table Tops

ChromaLuxe Table Tops are specially coated moisture resistant MDF (MRMDF) that resists, scratches and stains and can be wiped clean with any non-abrasive cleaner. ChromaLuxe Table Tops allow you to customize furniture with the highest quality HD image available.