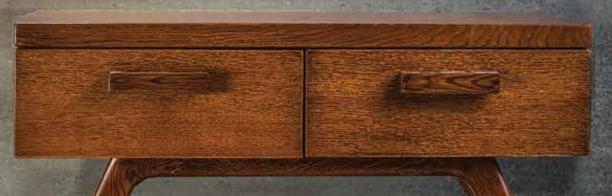

## ChromaLuxe Wood Prints

Wood photo panels come in either a natural or standard white base look. Each have a beveled edge with keyholes on the back for easy hanging in a home, office or gallery. ChromaLuxe wood prints offer a traditional option to display all your photography and are extremely durable, offering scratch and abrasion resistance without hiding your image behind glass. Available in a variety of sizes, ChromaLuxe wood photo panels are the perfect choice for residential and commercial spaces.

#### **Wood Print**

With a black chamfered edge and gloss white surface, ChromaLuxe Wood Prints provide a wonderful alternative to metal prints while providing the same high quality image reproduction. The thickness of the material makes it a great look for any home, office or commercial space.

#### **Natural Wood Print**

A low gloss coating applied to a maple veneer makes our Natural Wood Prints the perfect complement to our standard Wood Prints. Natural finished edges and face give your image a natural look on real maple. The beauty of the grain shows through lighter areas of your image for a soft, warm presentation.