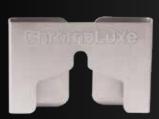

## Easel

Easel with two-sided adhesive pre-applied. This easel can be used for table top display of ChromaLuxe prints.

Silver display with radius corners and slot for hanging. Wood spacer block has pre-applied adhesive on front and back for easy attachment to aluminum mount and photo panel for wall display. MDF display blocks come with pre-applied adhesive and keyhole.