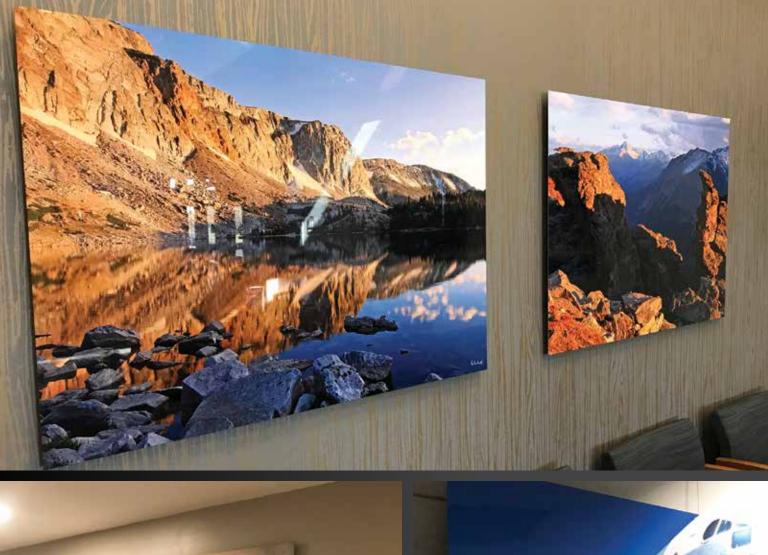

# High-Definition Metal Prints for Fine Art and Professional Photo Printing

Make a lasting visual impact on your audience with ChromaLuxe's superior print mediums. At ChromaLuxe, we have perfected our manufacturing process to create the highest quality photographic products available in the market. Showcase your professional photographs or artwork in a way that will impress your audiences like never before.

# Transform Commercial Interiors into World-Class Design Experiences

Truly stunning design is in the details. At ChromaLuxe we use dye sublimation to provide high-definition, durable photo panels that are perfect for any commercial installation project. ChromaLuxe High-Definition print media will transform any commercial interior into a luxurious, unmatched design experience.

# Interior HD Metal Prints

Infusing dyes directly into specially coated metal prints result in outstanding image clarity and vibrancy with exceptional detail and resolution. Available in six finishes, ChromaLuxe metal prints are extremely durable, offering scratch and abrasion resistance without hiding your image behind glass.