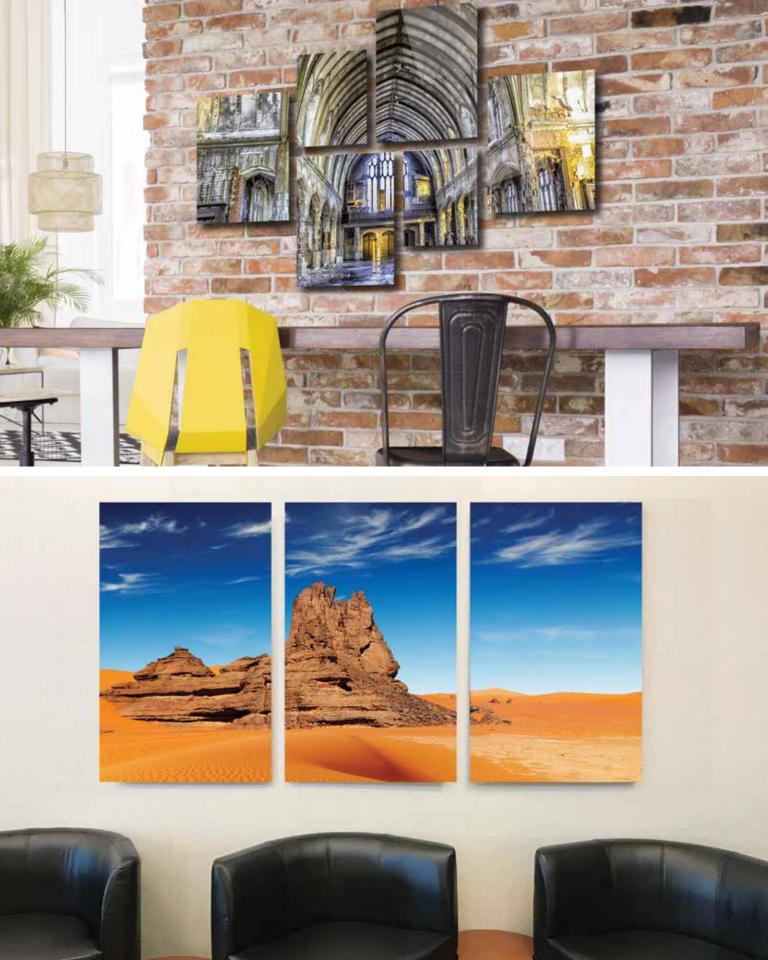

# ChromaLuxe Connections for HD Metal Prints

ChromaLuxe Connections offer gallery quality wall art that is easy to mount using the Connections Hanging System and a few basic tools. Pair multiple ChromaLuxe metal prints together creating a collage of images or use one image across the entire series.

# HD Metal Creative Borders and Circles

Creative Border metal prints are a great addition to any space and will transform photos into their own piece of art. Use images alone or create a digital border to match any home décor.