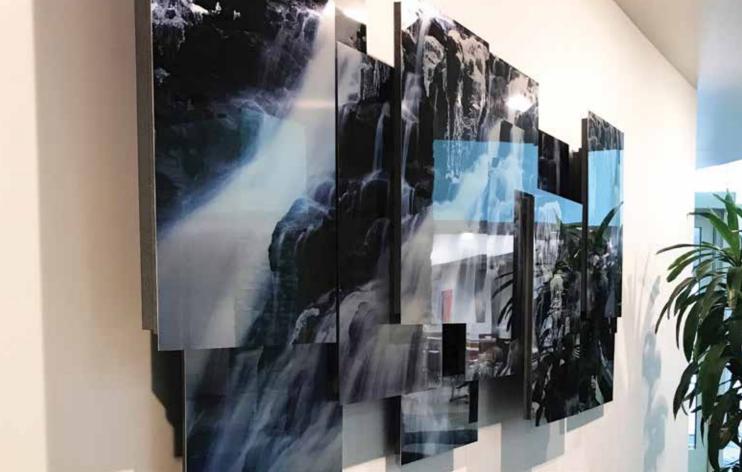

# ChromaLuxe Connections for HD Metal Prints

ChromaLuxe Connections offer gallery quality wall art that is easy to mount using the Connections Hanging System and a few basic tools. Pair multiple ChromaLuxe metal prints together creating a collage of images or use one image across the entire series.

# HD Metal Creative Borders and Circles

Creative Border metal prints are a great addition to any space and will transform photos into their own piece of art. Use images alone or create a digital border to match any home décor.