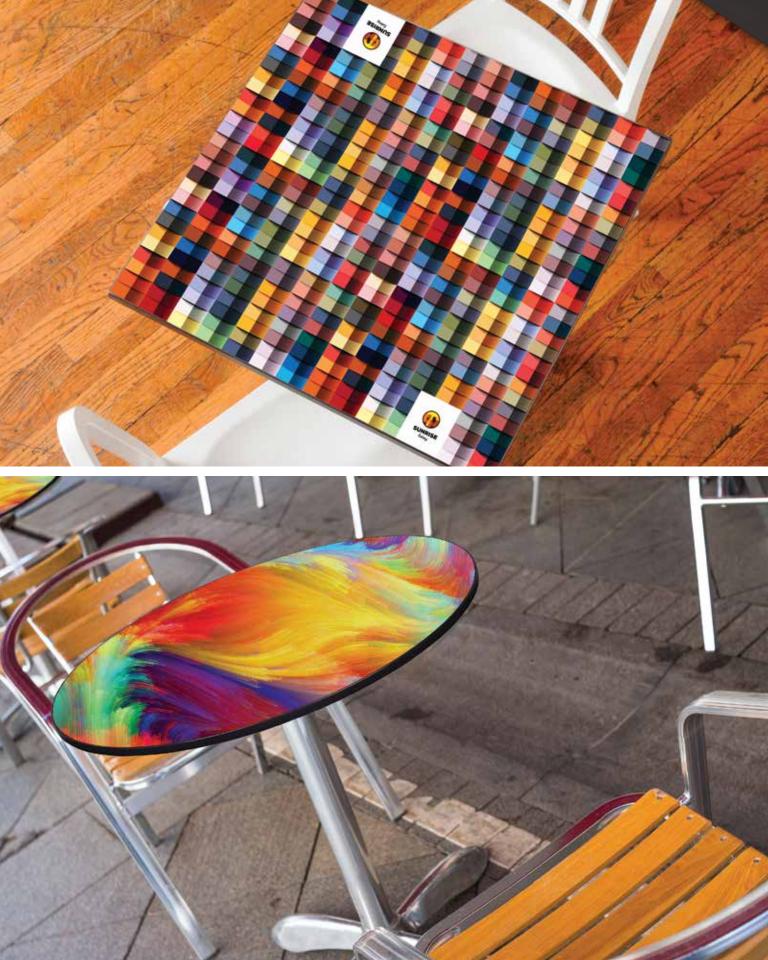

# ChromaLuxe Table Tops

ChromaLuxe Table Tops are specially coated moisture resistant MDF (MRMDF) that resists, scratches and stains and can be wiped clean with any non-abrasive cleaner. ChromaLuxe Table Tops allow you to customize furniture with the highest quality HD image available.

"ChromaLuxe has a luminescence I find extraordinary. It's robust and contemporary. I like the fact that you're not looking through a reflective surface. like you would with glass or acrylic. You can get into the image in a way you never could before. The combination of high-end digital cameras and ChromaLuxe is the perfect marriage."