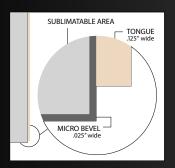

# HD Metal Creative Borders and Circles

Creative Border metal prints are a great addition to any space and will transform photos into their own piece of art. Use images alone or create a digital border to match any home décor.

# Creative Border Desktop Photo Panels with Dual Keyhole & Kickstand

ChromaLuxe Creative Border Photo Panels with keyholes and kickstand are an excellent choice for those wanting to showcase their photo art as either a desktop item or wall display. Keyholes are located on all four sides on the back of each panel for either landscape or portrait display. Panels have a black back and edge and come with a black kickstand.