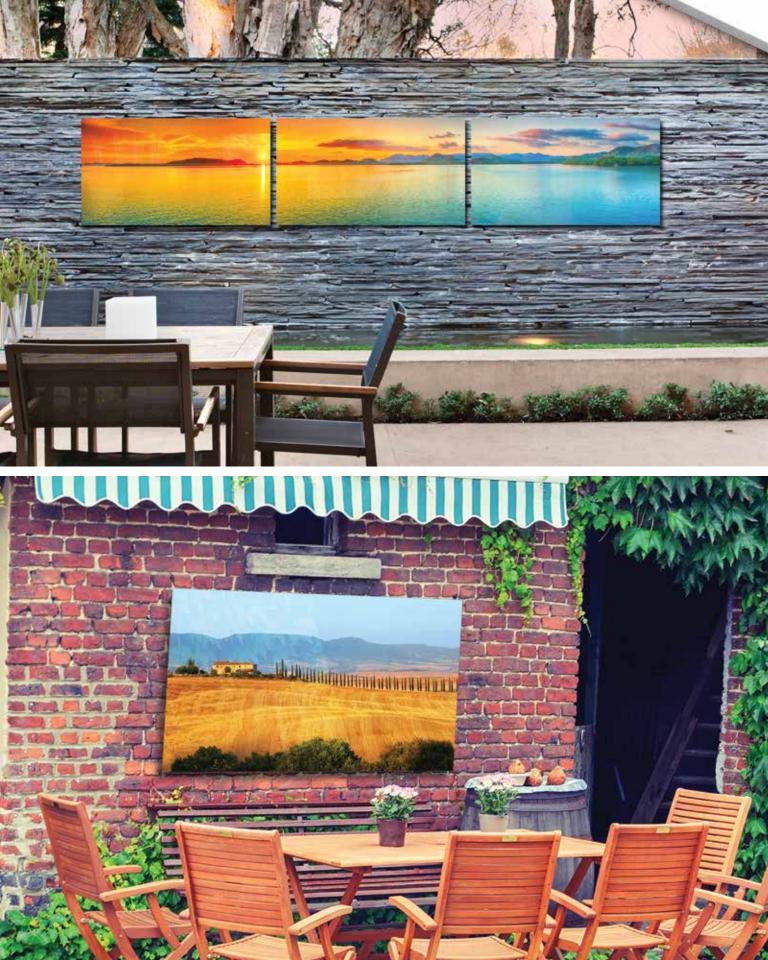

# Exterior HD Metal Prints

ChromaLuxe EXT gives users the ability to take prints outdoors or into direct sunlight with the image quality and durability they've come to expect from ChromaLuxe. These UV resistant panels come in a variety of common sizes to serve the signage, display and outdoor photography markets. Available in Gloss White.

#### Ideal For:

- Art Installations
- Corporate Settings
- Hotels
- Public Spaces
- Residential