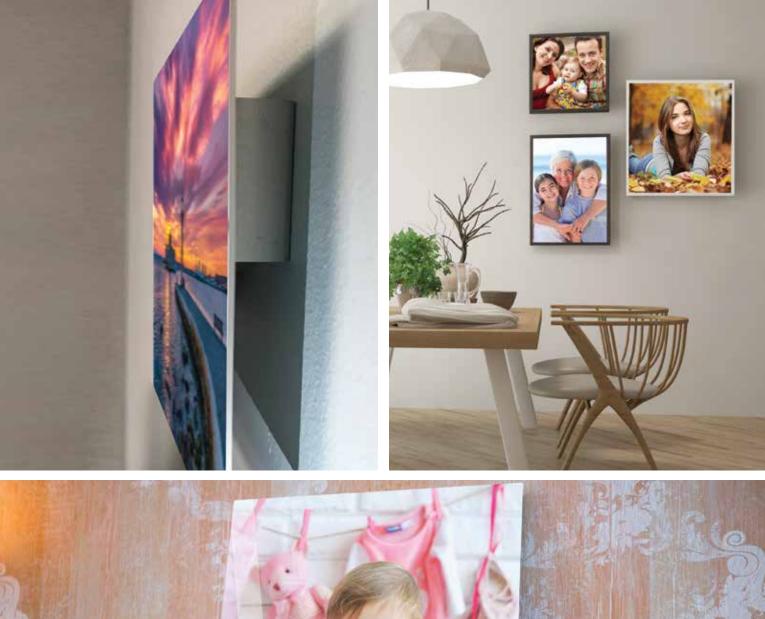

# ChromaLuxe Connections for HD Metal Prints

ChromaLuxe Connections offer gallery quality wall art that is easy to mount using the Connections Hanging System and a few basic tools. Pair multiple ChromaLuxe metal prints together creating a collage of images or use one image across the entire series.

## ChromaLuxe Wood Prints

Wood photo panels come in either a natural or standard white base look. Each have a beveled edge with keyholes on the back for easy hanging in a home, office or gallery. ChromaLuxe wood prints offer a traditional option to display all your photography and are extremely durable, offering scratch and abrasion resistance without hiding your image behind glass. Available in a variety of sizes, ChromaLuxe wood photo panels are the perfect choice for residential and commercial spaces.