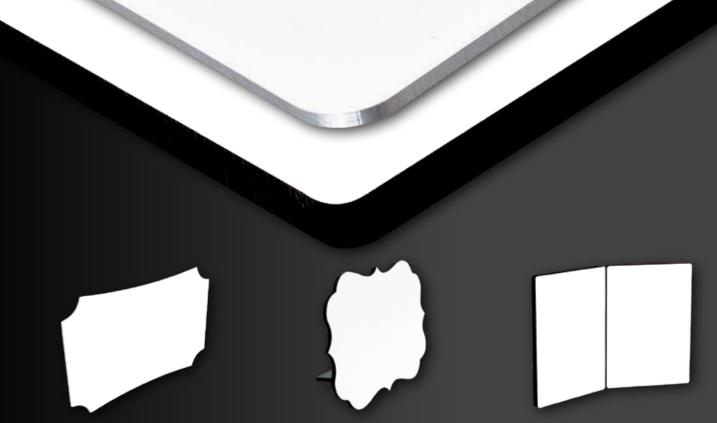

# HD Metal Creative Borders and Circles

Creative Border metal prints are a great addition to any space and will transform photos into their own piece of art. Use images alone or create a digital border to match any home décor.

# Creative Border Desktop Photo Panels with Dual Keyhole & Kickstand

ChromaLuxe Creative Border Photo Panels with keyholes and kickstand are an excellent choice for those wanting to showcase their photo art as either a desktop item or wall display. Keyholes are located on all four sides on the back of each panel for either landscape or portrait display. Panels have a black back and edge and come with a black kickstand.